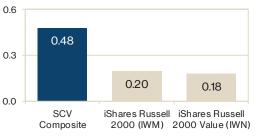

rative purposes only, and do not constitute investment advice or an offer to buy or sell a security. All data presented is based on the most recent information available to River Road. While all information is believed to be reliable, River Road does not warrant this information to be correct or accurate and expressly disclaims any such warranty. This information may become inaccurate before it is updated. All representative portfolio information is supplemental to the composite presentation. Please see appendix for important disclosures about representative portfolios and for the disclosure presentation.

# **Portfolio Review**

## SCV Return Summary As of 3/31/2024



 The Small Cap Value strategy is meeting or exceeding its return and volatility objectives across all time periods.







## Sortino Ratio (Trailing 5 YR)12



Past performance is no guarantee of future results. There is a risk that invested capital may be lost. Performance is shown gross and net of fees. Risk statistics are shown gross of fees. Inception date: January 1, 1998. Performance presented prior to April 1, 2005 reflects accounts managed at another entity. Ishares Russell 2000 and Russell 2000 Value ETF performance is presented gross of fees and net of withholding taxes via FactSet. FactSet adds back in ETF expenses by applying the net expense ratios per annual reports (actual fees charged) in order to calculate the gross of fee number. Current expense ratios are used in the absence of historical. 2Sortino ratio is calculated using the FTSE 3M Treasury Bill via FactSet. Index data source: London S