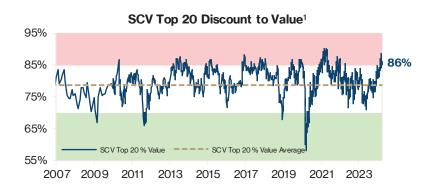

| 53%           | 3.0        |
| 20           | MDU    | MDU Resources Group Inc.             | Regulated utility and construction services provider                            | 1.81         | \$25    | \$25                  | 101%          | 3.0        |
|              |        |                                      | SCV Top 20 Holdings                                                             | 51%          |         |                       | 86%1          | )          |

## SCV Portfolio Positioning As of 3/31/2024



- The portfolio's strong performance in Q1 pushed the weighted discount to value for our top 20 holdings to 86%, +1% above our extreme warning threshold.
- The average multiple for the portfolio's top 20 holdings fell to its <u>lowest level since November 2016.</u>





|                                               | 10-Yr Treasury Yield |
|-----------------------------------------------|----------------------|
| 3/31/2024 Yield                               | 4.20%                |
| Peak - 10/19/2023                             | 4.99%                |
| Last time Yield reached 4.99% (excluding LTM) | 7/19/2007            |

|                                               | 2-Yr Treasury Yield |
|-----------------------------------------------|---------------------|
| 3/31/2024 Yield                               | 4.62%               |
| Peak - 10/18/2023                             | 5.21%               |
| Last time Yield reached 5.21% (excluding LTM) | 7/7/2006            |

|                                              | Fed Funds Rate <sup>