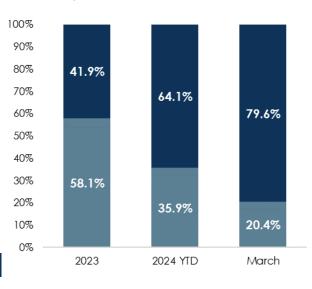

anced upside/downside risks               |
| Int'l Developed |                      | Fair valuations, mixed growth across regions |
| Emerging Mkt    |                      | Balanced upside/downside risks               |







### Recent Articles (click on links below)

- Fiscal Policy Impact of 2024 Election (April)
- Is Cash King? (February)
- Japan Can the Recent Equity Rally Continue? (January)

#### Key Risk Factors We Are Watching

- Inflation and labor market data
- Accumulating consumer headwinds (higher rates, student loan repayments, depleted savings...)
- Fed policy mistake
- Downward revisions to corporate earnings
- Ongoing geopolitical tensions
- Weaker than expected China recovery

### Improved Breadth in US Large Cap Performance

#### % Contribution to S&P 500 Returns



■Magnificent 7 ■Everything Else

Source: Morningstar. The Magnificent 7 includes Alphabet, Amazon, Apple, Meta, Microsoft, Nvidia, and Tesla (as of 3/31/2024)

|                                                                                                     | Market<br>Value<br>(\$000s) | Actual<br>Allocation<br>(%) | 1<br>Month<br>(%)                          | 3<br>Months<br>(%)                 | FYTD<br>(%)                                    | 1<br>Year<br>(%)                               | 3<br>Years<br>(%)                   | 5<br>Years<br>(%)                    | 7<br>Years<br>(%)                    | 10<br>Years<br>(%)                 |
|-----------------------------------------------------------------------------------------------------|-----------------------------|--------