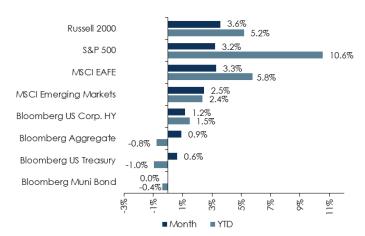

## A. ACG: Review and Discussion of Monthly ASAP Reports

Moore briefly reviewed the Market Snapshot noting that ACG still sees sign for continued growth in 2024. However, they are continuing to watch inflation, the labor markets, and Fed policy as well as geopolitical activity.