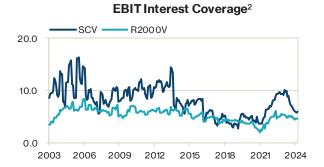

## 6. <u>William Blair: Annual Update from Investment Managers – James Dominguez and Aaron Socker</u>

Dominguez provided an overview of their firm. Main office is located in Chicago, started OkMRF relationship in October 2022, considered a global transparent boutique firm and a private partnership with 100% active employee ownership. Willaim Blair has four (4) investment

teams with varied strategies within each team. Assets under management has reflected growth for the past five (5) years straight. Current assets under management are \$67.7 billion.

Socker provided an overview of the firm structure and of the investment strategy of the small-mid cap growth fund. Various partnership levels occur within the firm, noting that analysts, as well as portfolio managers and specialists, can become partners. The strategy seeks long-term earnings, durable growth, strong management teams, a sustainable business model, and strong, solid financials while exploiting market inefficiencies. The strategy tends to provide better returns in bear markets with good quality growth companies but will tend to lag during speculative markets. Since inception, this fund has provided additional value over the benchmark of 4%. A brief review was discussed related to their sell discipline as well as the contributors and distractors for calendar year 2023 and the first two (2) months of 2024. William Blair does not take big bets on sector allocations but strives for diversification and long-term sustainable growth.