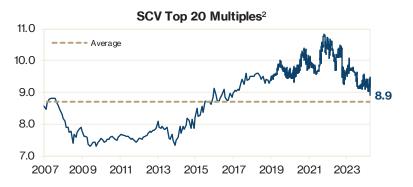

| 53%           | 3.0        |
| 20           | MDU    | MDU Resources Group Inc.             | Regulated utility and construction services provider                            | 1.81         | \$25    | \$25                  | 101%          | 3.0        |
|              |        |                                      | SCV Top 20 Holdings                                                             | 51%          |         |                       | 86%1          | )          |

## SCV Portfolio Positioning As of 3/31/2024



- The portfolio's strong performance in Q1 pushed the weighted discount to value for our top 20 holdings to 86%, +1% above our extreme warning threshold.
- The average multiple for the portfolio's top 20 holdings fell to its <u>lowest level since November 2016.</u>





|                                               | 10-Yr Treasury Yield |
|-----------------------------------------------|----------------------|
| 3/31/2024 Yield                               | 4.20%                |
| Peak - 10/19/2023                             | 4.99%                |
| Last time Yield reached 4.99% (excluding LTM) | 7/19/2007            |

|                                               | 2-Yr Treasury Yield |
|-----------------------------------------------|---------------------|
| 3/31/2024 Yield                               | 4.62%               |
| Peak - 10/18/2023                             | 5.21%               |
| Last time Yield reached 5.21% (excluding LTM) | 7/7/2006            |

|                                              | Fed Funds Rate <sup>3<