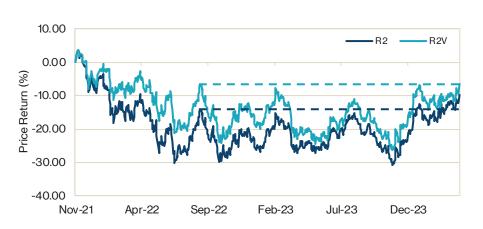

|                    |                        |

<sup>\*</sup>Founding associate. ¹Executive Committee member. ²Non-voting Executive Committee member. ³Shareholder. ⁴Investment Oversight Committee member. With regard to research coverage, River Road has established a target coverage load of 25 to 30 names per analyst,10 to 20 names per associate portfolio manager, and 10 to 15 names for the Director of Research. The Chief Investment Officer selectively covers a target of zero to three names. Additionally, portfolio managers carry analyst coverage duties on select names, with typically a target of a maximum of five names of coverage responsibility per portfolio manager on domestic strategies.

# **Market Review**

## Market Review As of 3/31/2024







- Stocks continued to push higher in Q1 as investors cheered fewer rate cuts in the context of strong economic growth, robust employment, and the expectation of near-term rate cuts.
- However, the Fed is now expected to cut rates by half the amount (or less) expected in January, and earnings growth expectations were slashed down market cap.
- Higher rates for longer, and lower earnings down cap, favored for large caps over small and growth over value.
- Active small cap value managers continued to perform well with <u>74%</u> beating their benchmark in Q1.



- Factor trends were mixed in Q1 with the highest beta and highest quality stocks outperforming.
- High yield credit spreads remained below 4% (well below average).

## Q1 2024 SCV vs R2V Style Mine Performance

| Factor