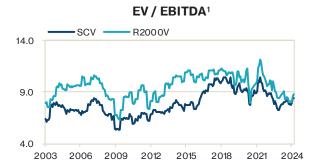

7%           | -3.91%           | 15.45%           |
| SCV Composite - Net                          | 20.46%<br>19.46% | 22.70%<br>21.70% | -29.62%<br>-30.19% | -4.41%<br>-5.20% | 33.60%<br>32.81% | 13.49%<br>12.87% | 34.95%<br>33.81% | 36.06%<br>34.86% | 8.37%<br>7.72% | 23.22%<br>22.59% | -1.37%<br>-2.05% | -3.91%<br>-4.57% | 15.45%<br>14.77% |

## SCV Valuation Metrics As of 3/31/2024



- Historically, SCV is consistently more value oriented than the Russell 2000 Value based on the strategy's primary metric, EV/EBITDA.
- SCV is less consistent based on price/earnings and price/book because the strategy only utilizes these metrics on a small percentage of investments.
- The strategy's emphasis on EV/EBITDA as a measure of value is widely supported by academic and professional studies.







## SCV Quality Metrics As of 3/31/2024



- Higher profitability, faster growth, and lower leverage are typically associated with quality.
- Historically, the SCV strategy exhibits consistently higher quality characteristics than the index.







Charts are shown beginning January 31, 2003. Information is based on a representative portfolio within the strategy. Unless otherwise noted, share-related characteristics are provided by FactSet. Portfolio and index characteristics are based on companies' most recent filings as of this report date (values for many companies may be as of the prior period). Estimates based on ordinary shares for all ADR securities held. EBIT and EBITDA exclude banks, thrifts, and insurers. Index data source: London Stock Exchange Group PLC and its group under