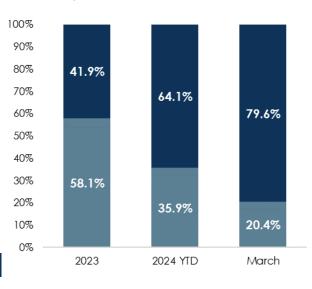

### B. ACG: Update and Education on Real Estate Opportunity Set

Moore provided an update on the Real Estate liquidation of the two (2) JPMorgan funds, providing an anticipated redemption schedule that will take numerous quarters through calendar year 2025. As such, Moore reminded Trustees that we are still invested in real estate. ACG continues on-going discussions with JPMorgan about the strategies and proposed changes as well as management of the large exit queue that is evolving. JPMorgan real estate presentation has been moved up in rotation to the June Board meeting.