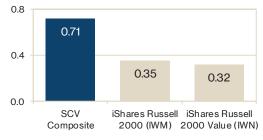

itute investment advice or an offer to buy or sell a security. All data presented is based on the most recent information available to River Road. While all information is believed to be reliable, River Road does not warrant this information to be correct or accurate and expressly disclaims any such warranty. This information may become inaccurate before it is updated. All representative portfolio information is supplemental to the composite presentation. Please see appendix for important disclosures about representative portfolios and for the disclosure presentation.

# **Portfolio Review**

## SCV Return Summary As of 3/31/2024



 The Small Cap Value strategy is meeting or exceeding its return and volatility objectives across all time periods.







## Sortino Ratio (Trailing 5 YR)12



Past performance is no guarantee of future results. There is a risk that invested capital may be lost. Performance is shown gross and net of fees. Risk statistics are shown gross of fees. Inception date: January 1, 1998. Performance presented prior to April 1, 2005 reflects accounts managed at another entity. Ishares Russell 2000 and Russell 2000 Value ETF performance is presented gross of fees and net of withholding taxes via FactSet. FactSet adds back in ETF expenses by applying the net expense ratios per annual reports (actual fees charged) in order to calculate the gross of fee number. Current expense ratios are used in the absence of historical. 2Sortino ratio is calculated using the FTSE 3M Treasury Bill via FactSet. Index data source: London Stock Exchange Group PLC and its group