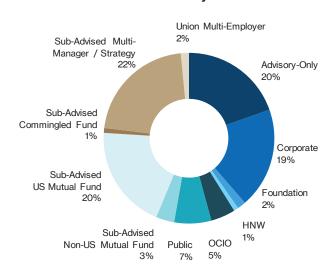

| Market Outlook   |  |
| Appendix         |  |

2

## Firm Overview As of 3/31/2024



- Continued implementation of changes resulting from strategic review
- Completed the close of international strategies and merger of FAV strategies
- Implemented an enhanced approach to managing analyst workflow and career development
- \$9.91 B in total assets<sup>1</sup>

#### Mid / Large **LCV · LCVS Cap Value** \$943 MM **Dividend Focused All-Cap Value** Johnson, Absolute Value® Moran MCV Forsha. Beck, Brown, \$374 MM \$1.32 B McIntosh Abney Small DAV · DAV ex-MLP FAV SMID · SMID II Cap Value \$2.11 B \$669 MM \$4.10 B\* Akin, Beck, Mayberry SCV \$1.71 B\* \$5.82 B

#### \*For the SCV, SMID, and SMID II strategies, River Road is selectively accepting new mandates.

## **Total Assets by Channel**



## Firm Personnel As of 3/31/2024



- 45 associates; 16 investment professionals
- Allen Harris, CFA was promoted to Senior Equity Analyst; Brett Leary was promoted to Equity Analyst
- Appointed Jeff Hoskins, CFA to the firm's Investment Oversight Committee (IOC)

|                                                    |                                                    | Firm<br>Experience | Industry<br>Experience |                                            |                                                               | Firm<br>Experience | Industry<br>Experience |
|----------------------------------------------------|----------------------------------------------------|--------------------|------------------------|--------------------------------------------|-------------------------