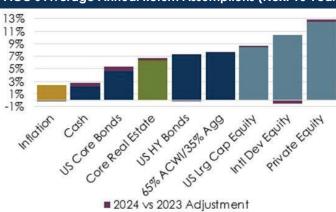

ACG's future performance. ACG does not pay to have its clients participate in the study.

Market Snapshot March 31, 2024

#### **Economic Overview**

- The Federal Reserve held rates steady, as expected, with forward guidance continuing to show expectations for three rate cuts this year
- Inflation continued to moderate, albeit at a slow pace, with Core CPI's year-over-year increase falling from 3.9% to 3.8%
- Job creation exceeded expectations in February, but downward revisions to prior months saw unemployment climb from 3.7% to 3.9%

#### **Market Returns**

- Equities performed well across regions and styles
- High yields and strong economic data supported credit returns



Source: Bloomberg, ACG Research (as of 3/31/2024)

### ACG's Average Annual Return Assumptions (Next 10 Years)



#### Asset Class Valuations - Rebalancing Rationale

- Equities discounting a soft landing and easing monetary policy
- Favor core bonds (US Treasuries) over high yield
- Cash remains attractive with yields around 5%

| Asset Class     | Current<br>Valuation | Rationale                                    |
|-----------------|----------------------|----------------------------------------------|
| US Large Cap    |                      | Expensive valuations                         |
| US Small Cap    |                      | Balanced upside/downside risks               |
| Int'l Developed |                      | Fair valuations, mixed growth across regions |
| Emerging Mkt    |                      | Balanced upside/downside risks               |







### Recent Articles (click on lin