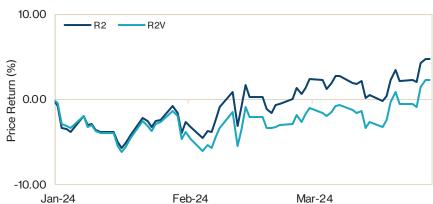

|                    |                        |

<sup>\*</sup>Founding associate. ¹Executive Committee member. ²Non-voting Executive Committee member. ³Shareholder. ⁴Investment Oversight Committee member. With regard to research coverage, River Road has established a target coverage load of 25 to 30 names per analyst,10 to 20 names per associate portfolio manager, and 10 to 15 names for the Director of Research. The Chief Investment Officer selectively covers a target of zero to three names. Additionally, portfolio managers carry analyst coverage duties on select names, with typically a target of a maximum of five names of coverage responsibility per portfolio manager on domestic strategies.

# **Market Review**

## Market Review As of 3/31/2024







- Stocks continued to push higher in Q1 as investors cheered fewer rate cuts in the context of strong economic growth, robust employment, and the expectation of near-term rate cuts.
- However, the Fed is now expected to cut rates by half the amount (or less) expected in January, and earnings growth expectations were slashed down market cap.
- Higher rates for longer, and lower earnings down cap, favored for large caps over small and growth over value.
- Active small cap value managers continued to perform well with <u>74%</u> beating their benchmark in Q1.



- Factor trends were mixed in Q1 with the highest beta and highest quality stocks outperforming.
- High yield credit spreads remained below 4% (well below average).

## Q1 2024 SCV vs R2V Style Mine Performance

| Factor           |