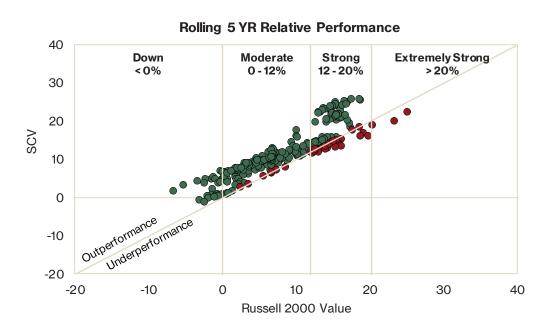

Cox reported on the following:

- River Road, U.S. small cap value, will be presenting next month.
- Dean Actuaries will be back for the presentation of the GASB 68 consolidated report.
- ➤ Reminder to pay Davis for waiver recourse insurance for their personal coverage premium.
- Conference attendees for TEXPERS and Clarion Lion due diligence trip will be Whatley, Reames, Park, Johnston, and Luckett.
- ➤ The Oklahoma Public Fund Trustee Education Conference is September 25 27<sup>th</sup> and will be held in Tulsa at the Hyatt Regency Downtown with the Board meeting immediately following conference completion that Friday.
- Trustee Retreat is scheduled for June 27<sup>th</sup>.
- ➤ OkMRF membership is currently at 250 Members and growing, with 394 plans, four (4) new Members since January 2024 and four (4) more potential new Members currently under consideration. Great start to ring in 2024.
- ➤ Upcoming elections will be for the At-large District currently held by Johnston and District 4 currently held by Johnson. Nomination notices will be mailed the first week of May with nominations to remain open until June 30<sup>th</sup>, 2024.
- Administrative Committee and CEO will be reviewing last year's goal and setting new goals for 24-25 during the next two (2) months. Please provide Johnston or Cox suggestions for consideration and addition of new goals.