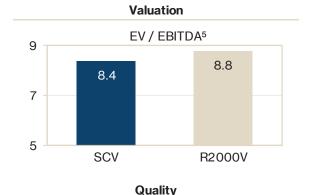

>             | 1.18% | 2.07%  |
| U.S. Equity <sup>2</sup>                | 90.8% | 98.1%  |
| Non-U.S. Equity <sup>2</sup>            | 1.5%  | 1.9%   |
| Cash Equivalents                        | 7.7%  |        |
| Dollar Turnover (3 YR Avg) <sup>3</sup> | 27.6% |        |
|                                         |       |        |

| Market Cap <sup>4</sup> | SCV    | R2000V |
|-------------------------|--------|--------|
| > \$6.0 B               | 15.6%  | 10.6%  |
| \$3.0 B - \$6.0 B       | 38.7%  | 32.0%  |
| \$1.6 B - \$3.0 B       | 22.4%  | 28.1%  |
| \$500 MM - \$1.6 B      | 13.7%  | 22.8%  |
| < \$500 MM              | 1.9%   | 6.6%   |
|                         |        |        |
| Wtd Average (B)         | \$4.00 | \$3.04 |
| Wtd Median (B)          | \$3.17 | \$2.60 |



| GICS Sector <sup>4</sup> | SCV   | R2000V | Under / | Over    |
|--------------------------|-------|--------|---------|---------|
| Industrials              | 31.1% | 14.9%  |         | 16.2%   |
| Consumer Staples         | 6.6%  | 2.2%   |         | 4.4%    |
| Utilities                | 6.7%  | 3.7%   |         | 3.0%    |
| Information Technology   | 7.0%  | 5.9%   | 1.      | 1%      |
| Communication Services   | 3.3%  | 2.3%   | 0       | .9%     |
| Materials                | 4.2%  | 5.0%   | -0.8%   |         |
| Energy                   | 6.5%  | 10.1%  | -3.6%   |         |
| Consumer Discretionary   | 5.4%  | 11.0%  | -5.7%   | Banks   |
| Health Care              | 3.2%  | 9.3%   | -6.2%   | 0% vs   |
| Financials               | 18.0% | 25.8%  | -7.8%   | REITs   |
| Real