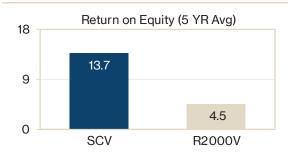

r    |
|--------------------------|-------|--------|---------|---------|
| Industrials              | 31.1% | 14.9%  |         | 16.2%   |
| Consumer Staples         | 6.6%  | 2.2%   |         | 4.4%    |
| Utilities                | 6.7%  | 3.7%   |         | 3.0%    |
| Information Technology   | 7.0%  | 5.9%   | 1.      | 1%      |
| Communication Services   | 3.3%  | 2.3%   | 0       | .9%     |
| Materials                | 4.2%  | 5.0%   | -0.8%   |         |
| Energy                   | 6.5%  | 10.1%  | -3.6%   |         |
| Consumer Discretionary   | 5.4%  | 11.0%  | -5.7%   | Banks   |
| Health Care              | 3.2%  | 9.3%   | -6.2%   | 0% vs   |
| Financials               | 18.0% | 25.8%  | -7.8%   | REITs   |
| Real Estate              | 0.5%  | 9.7%   | -9.2%   | ← 0% vs |



# 12 9 10.0 8.4 6 SCV R2000V

Growth

Unless otherwise noted, information is based on a representative portfolio within the strategy. Unless otherwise noted, share-related characteristics are provided by FactSet. Portfolio and index characteristics are based on companies' most recent filings as of this report date (values for many companies may be as of the prior period). 'Gross of fees; indicated yield does not anticipate special dividends. 'Underlying countries used to determine the breakdown between U.S. equity and non-U.S. equity are primarily determined by MSCI Inc. 'Average calendar year turnover. Dollar turnover, the lesser of purchases or sales as a percentage of the average market value, is presented as an average of all portfolios in the composite. If one portfolio is not in th