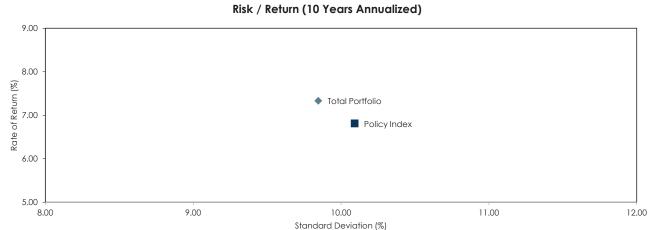

The DB portfolio is at \$734 million and continues to outperform the policy index on a 10-year annualized return basis. Over and underweight target allocations were discussed, active managers doing well in 2024 in comparison to 2023, the non-U.S. equity allocation is adding good value for the year, Private Equity funding is in infancy, and Berkshire documents are in review. Fixed Income managers are of no concern and are performing as expected. The Real Estate allocation will be discussed during the next agenda item. A due diligence visit will be made to Clarion Lion in April in conjunction with the TEXPERS conference.