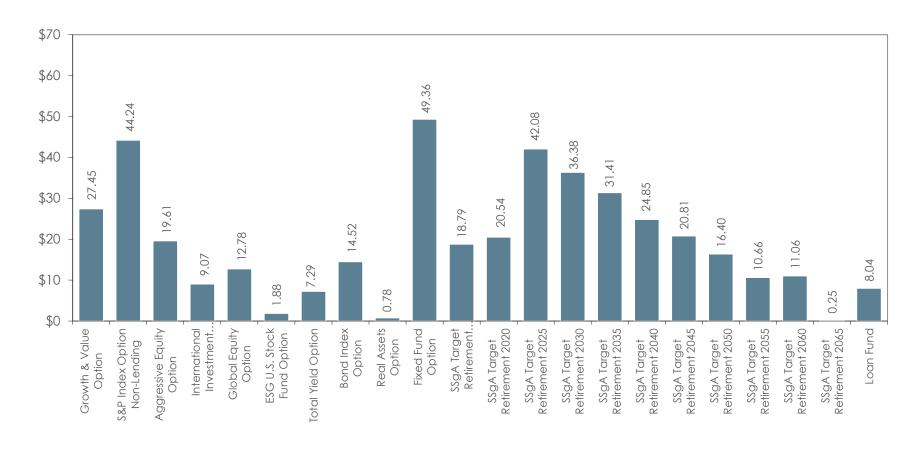

## Oklahoma Municipal Retirement Fund Summary of Assets and Investment Returns 3/31/2024

| Option                          | Value By Fund          | 1 Month | 3 Month | Year to Date | 1 Yr   | 3 Yr Rolling | 5 Yr Rolling | 10 Yr Rolling |
|---------------------------------|------------------------|---------|---------|--------------|--------|--------------|--------------|---------------|
| Defined Benefit                 | \$<br>743,702,839.86   | 2.31%   | 5.92%   | 9.41%        | 13.50% | 3.13%        | 7.53%        | 6.61%         |
| International Investment Equity | \$<br>9,068,609.97     | 2.59%   | 4.05%   | 4.05%        | 11.23% | 0.62%        | 5.96%        | 5.11%         |
| Aggressive Equity               | \$<br>19,606,904.18    | 3.36%   | 7.18%   | 7.18%        | 23.88% | 3.26%        | 10.61%       | 8.64%         |
| Real Assets Fund                | \$<br>778,866.80       | 1.57%   | 0.39%   | 0.39%        | 4.03%  | 4.13%        | 4.71%        | 2.63%         |
| ESG US Stock Fund               | \$<br>1,882,423.33     | 0.89%   | 5.65%   | 5.65%        | 20.10% | 9.29%        | 14.25%       | 13.56%        |
| Global Equity                   | \$<br>12,777,264.03    | 3.13%   | 8.21%   | 8.21%        | 23.49% | 7.29%        | 11.28%       | 8.99%         |
| Growth and Value Equity         | \$<br>27,425,140.29    | 3.14%   | 10.46%  | 10.46%       | 32.23% | 9.48%        | 14.89%       | 12.63%        |
| S & P 500 Index                 | \$<br>44,236,598.65    | 3.22%   | 10.55%  | 10.55%       | 29.86% | 11.46%       | 15.01%       | 12.93%        |
| Target Retirement 2065          | \$<br>254,340.78       | 2.96%   | 6.22%   | 6.22%        | 18.83% | N/A          | N/A          | N/A           |
| Target Retirement 2060          | \$<br>11,054,861.20    | 2.96%   | 6.22%   | 6.22%        | 18.84% | 4.33%        | 9.53%        | N/A           |
| Target Retirement 2055          | \$<br>10,657,870.17    | 2.96%   | 6.22%   | 6.22%        | 18.83% | 4.33%        | 9.53%        | 8.02%         |
| Target Retirement 2050          | \$<br>16,392,390.45    | 2.93%   | 6.15%   | 6.15%        | 18.70% | 4.29%        | 9.51%        | 8.01%         |
| Target Retirement 2045          | \$<br>20,809,608.88    | 2.82%   | 5.80%   | 5.80%        | 17.69% | 4.03%        | 9.19%        | 7.85%         |
| Target Retirement 2040          | \$<br>24,845,216.26    | 2.70%   | 5.41%   | 5.41%        | 16.66% | 3.75%        | 8.77%        | 7.57%         |
| Target Retirement 2035          | \$<br>31,399,411.65    | 2.55%   | 4.91%   | 4.91%        | 15.49% | 3.40%        | 8.29%        | 7.24%         |
| Target Retirement 2030          | \$<br>36,370,358.96    | 2.35%   | 4.33%   | 4.33%        | 14.15% | 3.09%        | 7.75%        | 6.86%         |
| Target Retirement 2025          | \$<br>42,071,015.18    | 2.03%   | 3.27%   | 3.27%        | 11.35% | 2.58%        | 6.80%        | 6.23%         |
| Target Retirement 2020          | \$<br>20,538,119.79    | 1.69%   | 2.33%   | 2.33%        | 8.84%  | 2.23%        | 5.52%        | 5.22%         |
| Target Retirement Income        | \$<br>18,793,265.85    | 1.61%   | 2.16%   | 2.16%        | 8.28%  | 2.04%        | 4.73%        | 4.11%         |
| Total Yield Bond Fund           | \$<br>7,291,614.18     | 1.05%   | 0.14%   | 0.14%        | 4.08%  | -0.76%       | 1.93%        | 2.42%         |
| Bond Index <sup>1</sup>         | \$<br>14,521,556.22    | 0.86%   | -0.75%  | -0.75%       | 1.60%  | -2.52%       | 0.32%        | 1.51%         |
| Voya Fixed Plus III             | \$<br>49,362,142.09    | 0.19%   | 0.55%   | 0.55%        | 2.19%  | 1.92%        | 2.00%        | 1.86%         |
| Loan Portfolio                  | \$<br>8,040,016.31     |         |         |              |        |              |              |               |
| Self Directed Brokerage         | \$<br>371,482.45       |         |         |              |        |              |              |               |
| Total Assets                    | \$<br>1,172,251,917.53 |         |         |              |        |              |              |               |